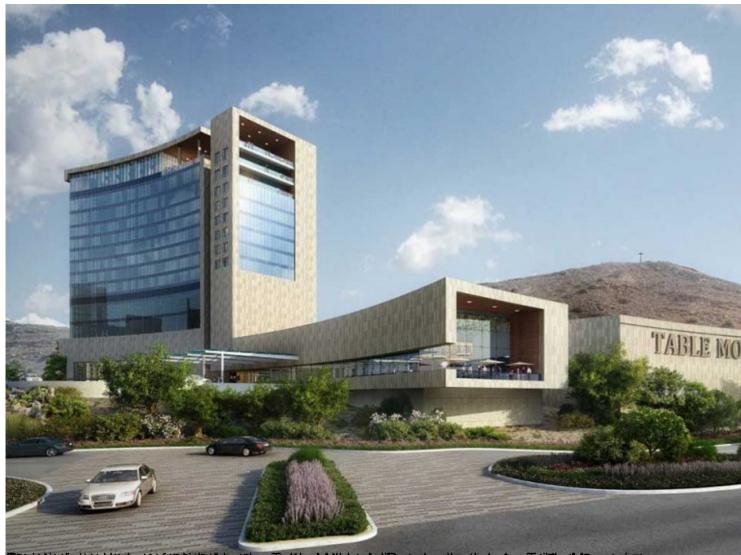

## **Casino Features Glass Fronted Hotel Tower**

The modern and sweeping design features a glass fronted hotel tower with 14 levels and 150 guest rooms — a first at the Table Mountain property which began casino operations in 1987.

Altogether the new complex will offer 600,000 square feet of total space compared to the current 72,000 square foot casino-only venue.

Written by Administrator Friday, 13 August 2021 18:45 -

Brackintin that the particular that the station of the station of